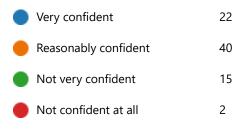

## Learning during Lockdown - 18th-22nd January

79 02:53 Active Average time to complete Status Responses

1. How confident do you feel that your child has made progress this week?

2. How satisfied are you with the support your child has received from the school this week?