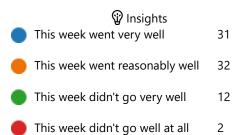

4. In general, how did you find remote learning arrangements this week?

5. Was your child learning from home or at school?

| Но  | me   | 69 |
|-----|------|----|
| Sch | nool | 10 |

6. Do you have any other feedback you would like to leave?