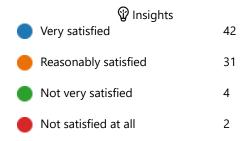

## Learning during Lockdown - 18th-22nd January

79 02:53 Active Average time to complete Status Responses

1. How confident do you feel that your child has made progress this week?

2. How satisfied are you with the support your child has received from the school this week?