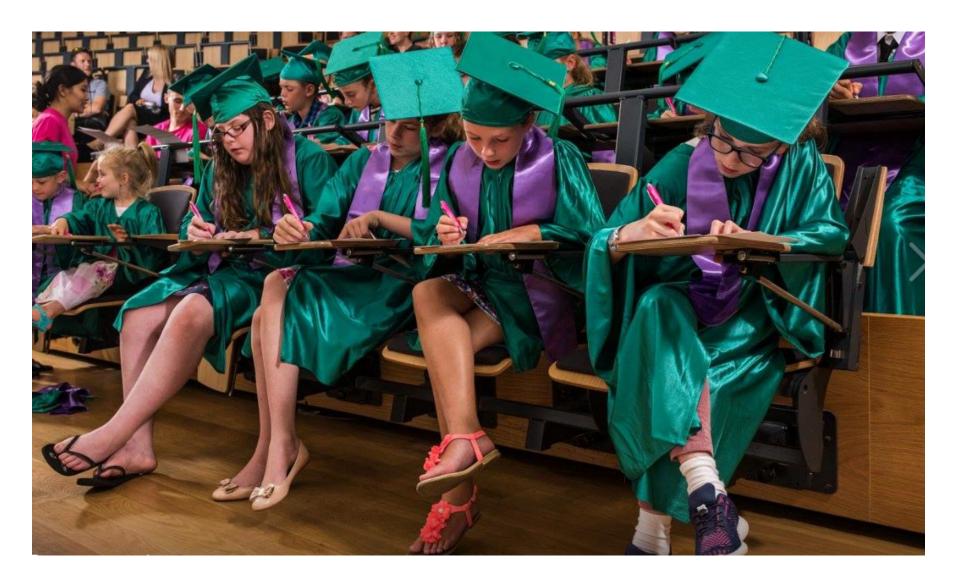

### Bournemouth Children's University



#### **QUESTION?**



By the time you have finished Yr6 at Bearwood Primary School what percentage of your time have you spent in school?

9%





#### **Unlocking the 91%**





- ▼ To have fun!!!!!
- To learn new things
- To be inspired
- To meet people
- Feel great about ourselves!





#### **How it works**





You collect hours for:

- Super Saturdays at Uni
- Community events
- Clubs you do outside of school

**RULE: NO MORE THAN 10HRS PER TERM DOING THE SAME ACTIVITY** 

Once you have collected 30+hrs in Yr6......

































#### Now the bad bits...





# Are you joking?



#### This could be you...







#### Find out more





#### **Bournemouth Children's University page**









## Let's LOVE learning together!