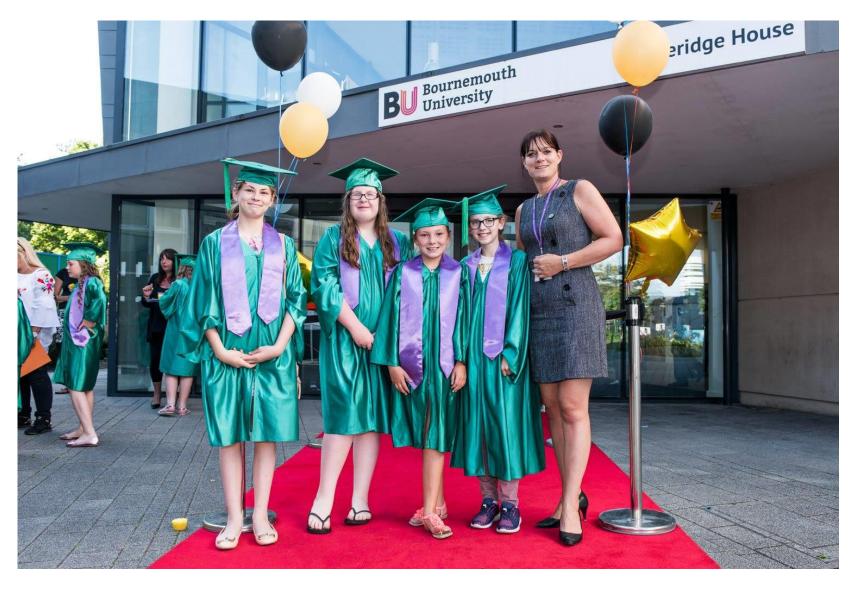

### Bournemouth Children's University



#### **QUESTION?**



By the time you have finished Yr6 at Bearwood Primary School what percentage of your time have you spent in school?

9%





#### **Unlocking the 91%**





- ▼ To have fun!!!!!
- To learn new things
- To be inspired
- To meet people
- Feel great about ourselves!





#### **How it works**





You collect hours for:

- Super Saturdays at Uni
- Community events
- Clubs you do outside of school

**RULE: NO MORE THAN 10HRS PER TERM DOING THE SAME ACTIVITY** 

Once you have collected 30+hrs in Yr6......

































#### Now the bad bits...





# Are you joking?



#### This could be you...







#### Find out more





#### **Bournemouth Children's University page**









## Let's LOVE learning together!