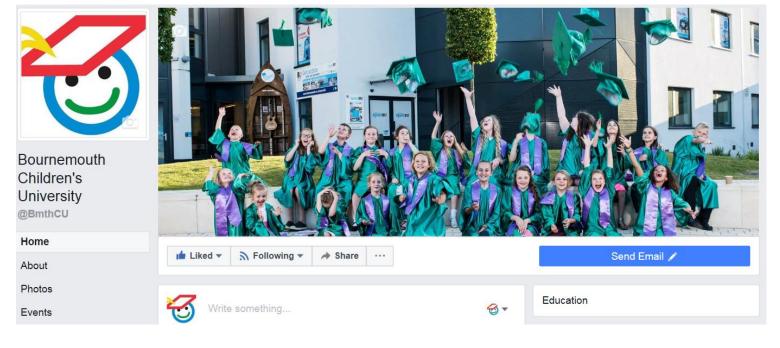

### Bournemouth Children's University



#### **QUESTION?**



By the time you have finished Yr6 at Bearwood Primary School what percentage of your time have you spent in school?

9%





#### **Unlocking the 91%**





- ▼ To have fun!!!!!
- To learn new things
- To be inspired
- To meet people
- Feel great about ourselves!





#### **How it works**





You collect hours for:

- Super Saturdays at Uni
- Community events
- Clubs you do outside of school

**RULE: NO MORE THAN 10HRS PER TERM DOING THE SAME ACTIVITY** 

Once you have collected 30+hrs in Yr6......

































#### Now the bad bits...





# Are you joking?



#### This could be you...







#### Find out more





#### **Bournemouth Children's University page**









## Let's LOVE learning together!